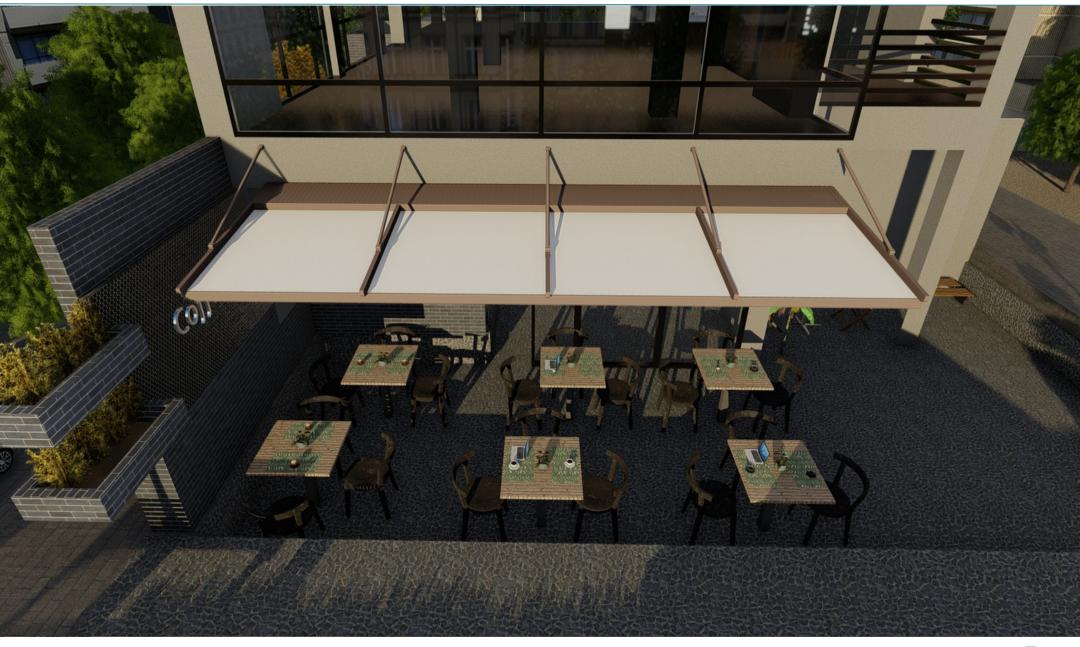

#### **SKY FLEX**

Bioclimatic Pergola remote controlled retractable aluminium louvres.

100% waterproof with LED lights around the roof .

With fully retractable roof provides you an open feeling, while keeping you covered under its shelter. You can slide the louvre blades on the roof open fully to enjoy the sunlight at its maximum.

SKY FLEX interacts noiselessly with nature to offer you constant comfort in changing weather conditions, with minimum energy consumption. When completely closed, shades shelter the space against weather, dust and all unwanted environmental elements. With the products such as Zipscreen and Guillotine Glass, it could become a fully enclosed area perfect for use as a garage or workshop in your open space.

### **BEST FOR**

- Houses
- Verandas Terraces
- Private Clubs Roof Tops
- Cafe & Restaurants
- Private Clubs Hotels
- Restaurants Wedding Halls