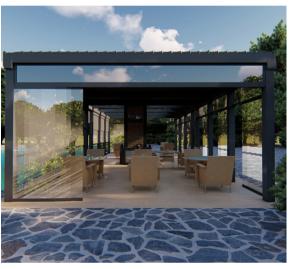

#### **SKY SHADE**

Is high-end retractable PVC awning with aluminium structure in reasonable budget.

100% waterproof with LED lightsdon roof.

An elegant pergola serves not only as a stylish addition to yourd outdoor space but also as a functional one. It creates an invitingd ambiance for various activities such as outdoor dining, sociald gatherings, or simply enjoying a peaceful retreat. Additionally, itd can serve as a support for climbing plants such as vines ord flowering creepers, adding a touch of natural beauty andd fragrance to the surroundings.

Whether placed in a garden, patio, or backyard, an elegantd pergola offers a timeless and sophisticated atmosphere,d providing a perfect blend of form and function. It is an exquisited addition that enhances the overall aesthetic appeal of anyd outdoor space, making it a truly enchanting and memorabled setting.

## **BEST FOR**

- Houses
- Verandas
- Terraces
- Private Clubs
- Small Cafe & Restaurants

- Boutique
- Hotels
- Private Clubs