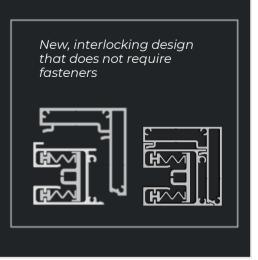

#### **BUILD AND SEALING PROPERTIES**

Panel and Gutter Integrated Sealing

The panels are able to rotate up to 120°

Special dust chamber on the panels

Multi-layered sealing system using several gaskets

Bioclimatic structures are designed to collect and keep the dust in a small chamber in order to prevent it from falling down when closing the ceiling. Bioclimatic panels also have the ability to completely seal the structures against water or air.