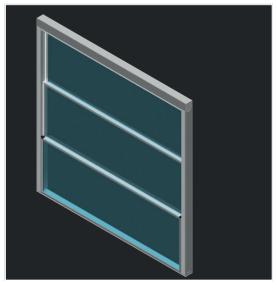

### **MOTORISED WINDOWS**

Motorized windows for a pergola are a convenient and versatile feature that adds functionality and comfort to your outdoor living space. These windows, also known as pergola screens or pergola shades, can be installed on the sides or roof of your pergola to create an enclosed or semi-enclosed area.

They provide protection from the elements, control over light and ventilation, and the ability to adapt to changing weather conditions with ease.

#### **ADVANATGES**

- Total system opening-closing only one remote click.
- Not affected glass weight.
- Not affected by high wind.
- A product that can be used in every country with a globally recognized certificate.