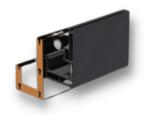

#### **BUILD AND SEALING PROPERTIES**

Panel and Gutter Integrated Sealing

The panels are able to rotate up to 120°

Special dust chamber on the panels

Multi-layered sealing system using several gaskets

Bioclimatic structures are designed to collect and keep the dust in a small chamber in order to prevent it from falling down when closing the ceiling. Bioclimatic panels also have the ability to completely seal the structures against water or air.