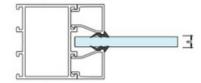

### **FIXED GLASS**

C-60 Fixed joinery is offered as an uninsulated series produced in our company. C-60 Fixed joinery can be produced as 8 mm, 10 mm and 20 mm. The required insulation is provided by using Internal and External Glass Wicks. In addition, C-60 fixed window provides thermal insulation up to four times depending on the type of Bora used. Our company offers C-60 fixed window systems with long-lasting and durable view to your use for many years.

#### C-60 Fixed - 8 mm

C-60 Fixed - 10 mm

C-60 Fixed - 20 mm