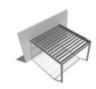

#### **SKY FLEX**

Bioclimatic Pergola remote controlled retractable aluminium louvres.

100% waterproof with LED lights around the roof .

With fully retractable roof provides you an open feeling, while keeping you covered under its shelter. You can slide the louvre blades on the roof open fully to enjoy the sunlight at its maximum.

SKY FLEX interacts noiselessly with nature to offer you constant comfort in changing weather conditions, with minimum energy consumption. When completely closed, shades shelter the space against weather, dust and all unwanted environmental elements. With the products such as Zipscreen and Guillotine Glass, it could become a fully enclosed area perfect for use as a garage or workshop in your open space.