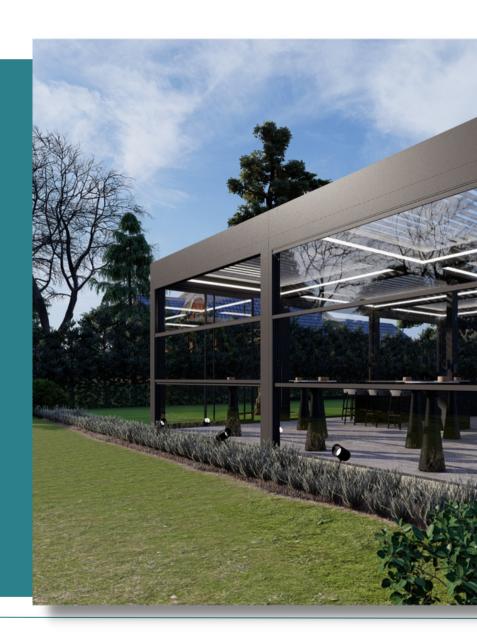

#### **SKY ROTATE**

Bioclimatic Pergola rotating remote controlled aluminium louvers.100% waterproof with LED lights on louvres.

Shades have been there for a long time, they have protected usd from the sun and the rain, but there is one thing they could not do, and that is mastering the wind. On a hot summer day, havingd a cool breeze could mean between satisfaction and frustration,d the same goes for under extreme sunshine where having thed ability to adjust the sun's heat would change the experienced significantly.

takes an entirely different approach to create shadesdand shelter. The blades help to adjust the amount of sunshinedand the direction of airflow to provide the complete freedomdand best experience. When completely closed, shades shelterdthe space against weather, dust and all unwanted environment elements.