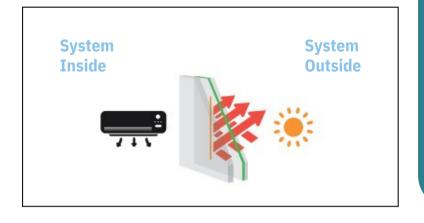

### **MOTORISED WINDOWS**

Motorized windows for a pergola are a convenient and versatile feature that adds functionality and comfort to your outdoor living space. These windows, also known as pergola screens or pergola shades, can be installed on the sides or roof of your pergola to create an enclosed or semi-enclosed area.

They provide protection from the elements, control over light and ventilation, and the ability to adapt to changing weather conditions with ease.