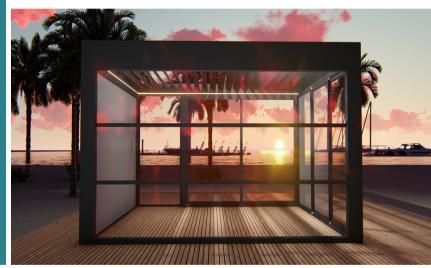

#### **SKYFLEX GLASS**

Bioclimatic Pergola remote controlled retractable glass louvers. 100% waterproof with LED lights around the roof.

Experience the epitome of contemporary outdoor living Designed to seamlessly blend into any architectural style, this innovative and stylish pergola offers a perfect balance of elegance, durability, and versatility.

Transform your outdoor space into a stunning oasis with the Sky Flex Glass Pergola, creating a serene environment for relaxation, entertaining and enjoying the beauty of nature.