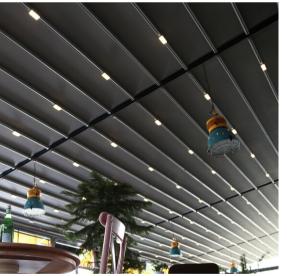

#### **SKY FLEX**

Bioclimatic Pergola remote controlled retractable aluminium louvres.

100% waterproof with LED lights around the roof .

With fully retractable roof provides you an open feeling, while keeping you covered under its shelter. You can slide the louvre blades on the roof open fully to enjoy the sunlight at its maximum.

SKY FLEX interacts noiselessly with nature to offer you constant comfort in changing weather conditions, with minimum energy consumption. When completely closed, shades shelter the space against weather, dust and all unwanted environmental elements. With the products such as Zipscreen and Guillotine Glass, it could become a fully enclosed area perfect for use as a garage or workshop in your open space.