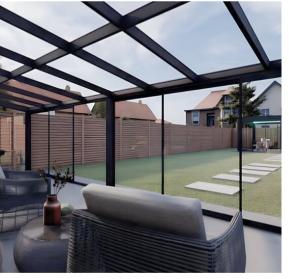

#### **SKY FLEX**

Bioclimatic Pergola remote controlled retractable aluminium louvres.

100% waterproof with LED lights around the roof .

With fully retractable roof provides you an open feeling, while keeping you covered under its shelter. You can slide the louvre blades on the roof open fully to enjoy the sunlight at its maximum.

SKY FLEX interacts noiselessly with nature to offer you constant comfort in changing weather conditions, with minimum energy consumption. When completely closed, shades shelter the space against weather, dust and all unwanted environmental elements. With the products such as Zipscreen and Guillotine Glass, it could become a fully enclosed area perfect for use as a garage or workshop in your open space.