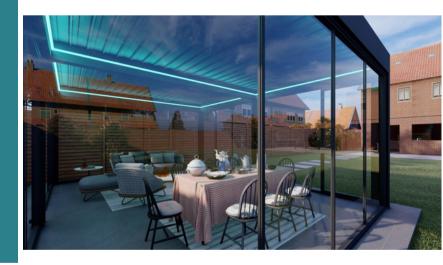

#### **SKY FLEX**

Bioclimatic Pergola remote controlled retractable aluminium louvres.

100% waterproof with LED lights around the roof .

With fully retractable roof provides you an open feeling, while keeping you covered under its shelter. You can slide the louvre blades on the roof open fully to enjoy the sunlight at its maximum.

SKY FLEX interacts noiselessly with nature to offer you constant comfort in changing weather conditions, with minimum energy consumption. When completely closed, shades shelter the space against weather, dust and all unwanted environmental elements. With the products such as Zipscreen and Guillotine Glass, it could become a fully enclosed area perfect for use as a garage or workshop in your open space.