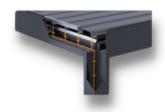

#### **Water Drainage**

ONLY SKYLOUNGE TUBE LED

SKYLOUNGE & SKYMAX

The structures are made to move raindrops of the ceiling as fast as possible, other than standard slope that will cause water to slide down the structure also uses an embedded water draining system that connects the ceiling to the ground and does not let water to slide down from unwanted sections of the structure.