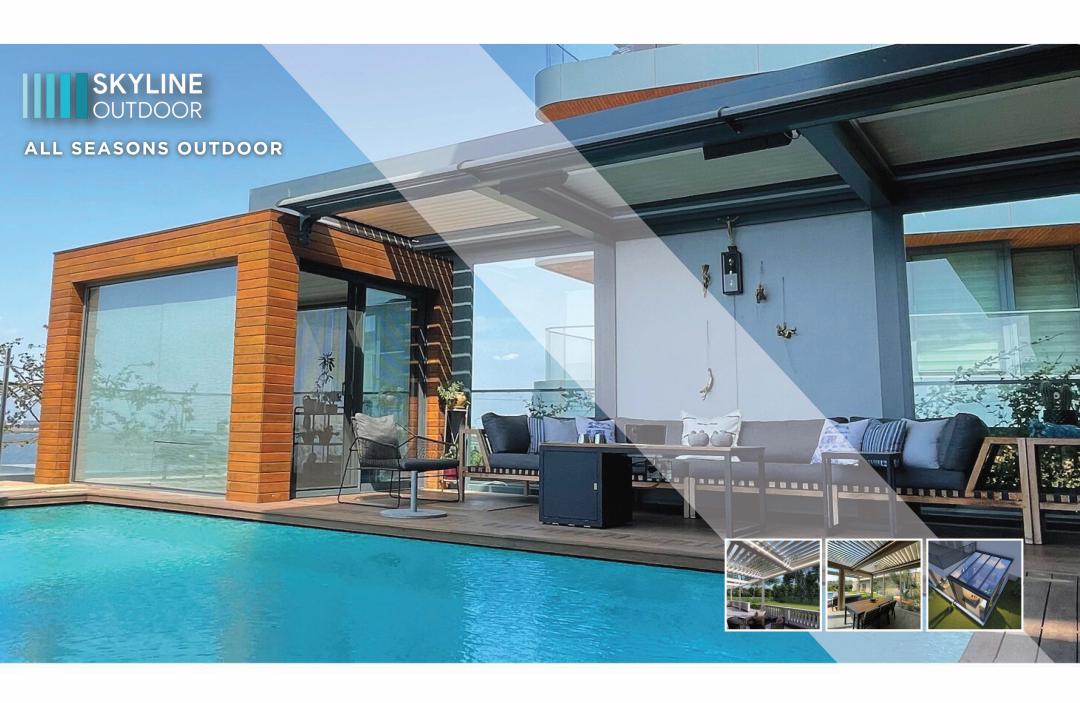

### **WELCOME**

Welcome to the world of exquisite exterior design where functionality meets aesthetics. Skyline Outdoor Inc. re-designs outdoor living systems under the brand name of Pergola.

Step into the enchanting realm of pergolas, where outdoor living spaces are transformed into serene havens of comfort and style. A pergola, with its open framework of sturdy columns and gracefully arching beams, creates an inviting atmosphere that seamlessly blends nature with architecture.

#### **SKY FLEX**

Bioclimatic Pergola remote controlled retractable aluminium louvres.

100% waterproof with LED lights around the roof .

With fully retractable roof provides you an open feeling, while keeping you covered under its shelter. You can slide the louvre blades on the roof open fully to enjoy the sunlight at its maximum.

SKY FLEX interacts noiselessly with nature to offer you constant comfort in changing weather conditions, with minimum energy consumption. When completely closed, shades shelter the space against weather, dust and all unwanted environmental elements. With the products such as Zipscreen and Guillotine Glass, it could become a fully enclosed area perfect for use as a garage or workshop in your open space.