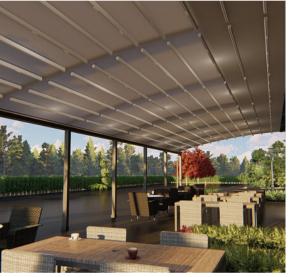

#### **SKY FLEX**

Bioclimatic Pergola remote controlled retractable aluminium louvres.

100% waterproof with LED lights around the roof .

With fully retractable roof provides you an open feeling, while keeping you covered under its shelter. You can slide the louvre blades on the roof open fully to enjoy the sunlight at its maximum.

SKY FLEX interacts noiselessly with nature to offer you constant comfort in changing weather conditions, with minimum energy consumption. When completely closed, shades shelter the space against weather, dust and all unwanted environmental elements. With the products such as Zipscreen and Guillotine Glass, it could become a fully enclosed area perfect for use as a garage or workshop in your open space.

### **BEST FOR**

- Houses
- Verandas Terraces
- Private Clubs Roof Tops
- Cafe & Restaurants
- Private Clubs Hotels
- Restaurants Wedding Halls