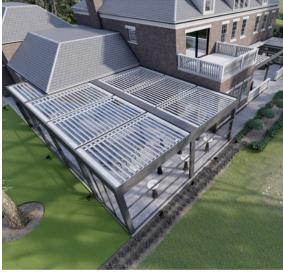

#### **SKY FLEX**

Bioclimatic Pergola remote controlled retractable aluminium louvres.

100% waterproof with LED lights around the roof .

With fully retractable roof provides you an open feeling, while keeping you covered under its shelter. You can slide the louvre blades on the roof open fully to enjoy the sunlight at its maximum.

SKY FLEX interacts noiselessly with nature to offer you constant comfort in changing weather conditions, with minimum energy consumption. When completely closed, shades shelter the space against weather, dust and all unwanted environmental elements. With the products such as Zipscreen and Guillotine Glass, it could become a fully enclosed area perfect for use as a garage or workshop in your open space.