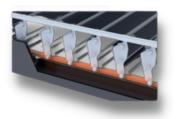

#### **BUILD AND SEALING PROPERTIES**

Panel and Gutter Integrated Sealing

The panels are able to rotate up to 120°

Special dust chamber on the panels

Multi-layered sealing system using several gaskets

Bioclimatic structures are designed to collect and keep the dust in a small chamber in order to prevent it from falling down when closing the ceiling. Bioclimatic panels also have the ability to completely seal the structures against water or air.