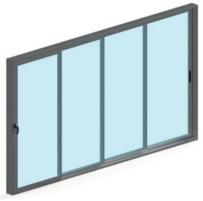

## **SLIDING DOORS**

Sliding glass for a pergola is a stylish and functional addition that brings a contemporary touch to your outdoor living space. These glass panels are designed to fit into the framework of your pergola and offer versatility in terms of opening and closing options.

They provide weather protection, natural light, and the flexibility to control the level of openness, allowing you to enjoy your pergola in various weather conditions and adapt to your preferred ambiance.

### **ADVANTAGES**

- Customers can choose a suitable glass configuration for the ambient.
- Quickly opening and closing, easy movement that does not require much power.
- You can apply one of the lock systems on which side you want.
- It is not afected by high temperature diference.