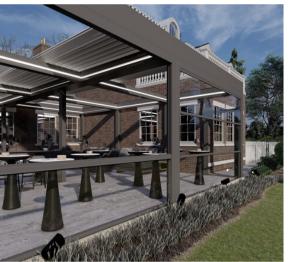

#### **SKY SHADE**

Is high-end retractable PVC awning with aluminium structure in reasonable budget.

100% waterproof with LED lightsdon roof.

An elegant pergola serves not only as a stylish addition to yourd outdoor space but also as a functional one. It creates an invitingd ambiance for various activities such as outdoor dining, sociald gatherings, or simply enjoying a peaceful retreat. Additionally, itd can serve as a support for climbing plants such as vines ord flowering creepers, adding a touch of natural beauty andd fragrance to the surroundings.

Whether placed in a garden, patio, or backyard, an elegantd pergola offers a timeless and sophisticated atmosphere,d providing a perfect blend of form and function. It is an exquisited addition that enhances the overall aesthetic appeal of anyd outdoor space, making it a truly enchanting and memorabled setting.

## **BEST FOR**

- Houses
- Verandas
- Terraces
- Private Clubs
- Small Cafe & Restaurants

- Boutique
- Hotels
- Private Clubs