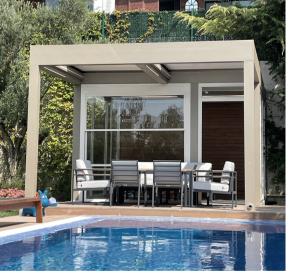

### **FIX GLASS ROOF**

Skyline fixed double glazing glass roof comes with aluminium structure.100% waterproof with spotlights on roof.

A fixed glass roof pergola is a type of outdoor structure that features a solid roof made of glass panels. Unlike traditional pergolas, which often have an open or latticed roof, a fixed glass roof pergola provides a fully enclosed and protected space while still allowing natural light to filter through.