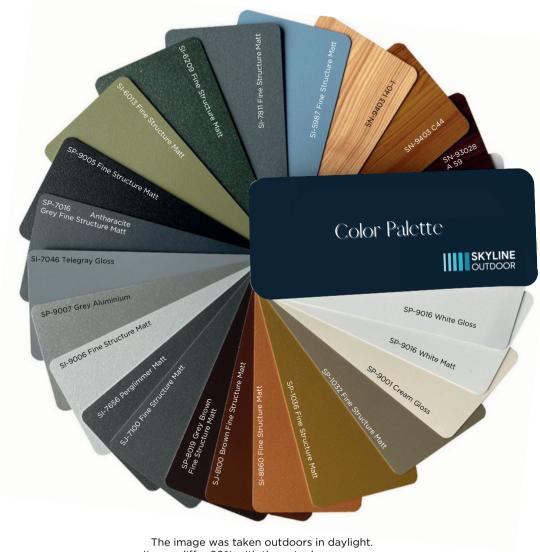

#### **Structure Color and Finish**

Our Pergolas utilize aluminium all over the structure to ensure lightness and strength at an optimum; however, you can cover the body and the columns with one of our many colours and finish choices as you can see below.

#### **METAL FINISHES**

#### **Color Options Catalog**

It may differ 20% with the actual appearance.