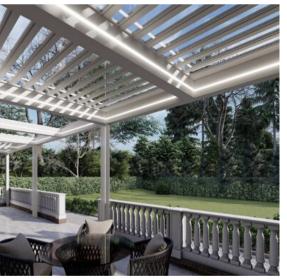

#### **SKYFLEX GLASS**

Bioclimatic Pergola remote controlled retractable glass louvers. 100% waterproof with LED lights around the roof.

Experience the epitome of contemporary outdoor living Designed to seamlessly blend into any architectural style, this innovative and stylish pergola offers a perfect balance of elegance, durability, and versatility.

Transform your outdoor space into a stunning oasis with the Sky Flex Glass Pergola, creating a serene environment for relaxation, entertaining and enjoying the beauty of nature.