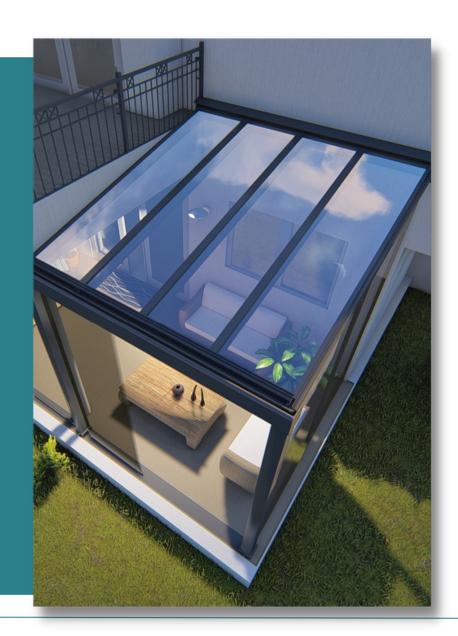

### **FIX GLASS ROOF**

Skyline fixed double glazing glass roof comes with aluminium structure.100% waterproof with spotlights on roof.

A fixed glass roof pergola is a type of outdoor structure that features a solid roof made of glass panels. Unlike traditional pergolas, which often have an open or latticed roof, a fixed glass roof pergola provides a fully enclosed and protected space while still allowing natural light to filter through.

#### **Key features and benefits**

- Weather protection
- Natural light
- Thermal control
- Aesthetics
- Customization options
- Low maintenance

### **BEST FOR**

- Outdoor living space
- Garden Retreats
- Sunrooms
- Commercial Establishment
- Pool Enclosures