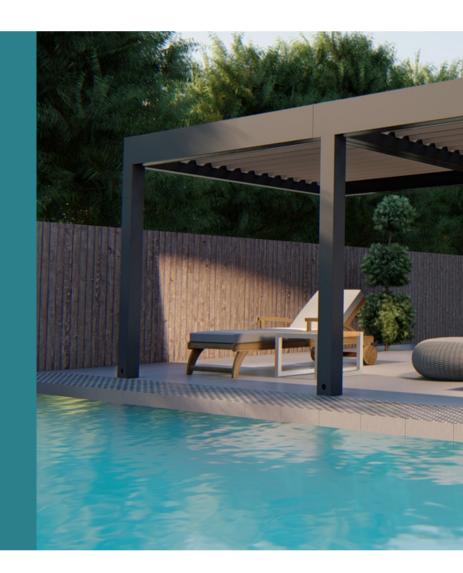

#### **SKY FLEX**

Bioclimatic Pergola remote controlled retractable aluminium louvres.

100% waterproof with LED lights around the roof .

With fully retractable roof provides you an open feeling, while keeping you covered under its shelter. You can slide the louvre blades on the roof open fully to enjoy the sunlight at its maximum.

SKY FLEX interacts noiselessly with nature to offer you constant comfort in changing weather conditions, with minimum energy consumption. When completely closed, shades shelter the space against weather, dust and all unwanted environmental elements. With the products such as Zipscreen and Guillotine Glass, it could become a fully enclosed area perfect for use as a garage or workshop in your open space.