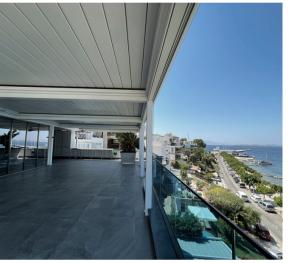

#### **SKY FLEX**

Bioclimatic Pergola remote controlled retractable aluminium louvres.

100% waterproof with LED lights around the roof .

With fully retractable roof provides you an open feeling, while keeping you covered under its shelter. You can slide the louvre blades on the roof open fully to enjoy the sunlight at its maximum.

SKY FLEX interacts noiselessly with nature to offer you constant comfort in changing weather conditions, with minimum energy consumption. When completely closed, shades shelter the space against weather, dust and all unwanted environmental elements. With the products such as Zipscreen and Guillotine Glass, it could become a fully enclosed area perfect for use as a garage or workshop in your open space.

### **BEST FOR**

- Houses
- Verandas Terraces
- Private Clubs Roof Tops
- Cafe & Restaurants
- Private Clubs Hotels
- Restaurants Wedding Halls