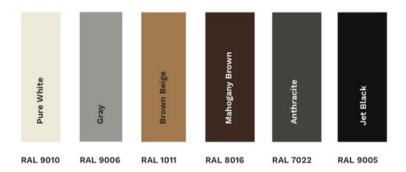

#### **Structure Color and Finish**

Our Pergolas utilize aluminium all over the structure to ensure lightness and strength at an optimum; however, you can cover the body and the columns with one of our many colours and finish choices as you can see below.

#### **METAL FINISHES**

#### **Color Options Catalog**

It may differ 20% with the actual appearance.