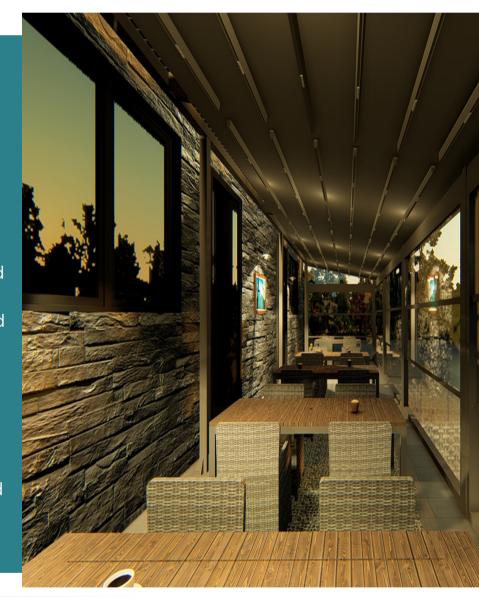

#### **SKY FLEX**

Bioclimatic Pergola remote controlled retractable aluminium louvres.

100% waterproof with LED lights around the roof .

With fully retractable roof provides you an open feeling, while keeping you covered under its shelter. You can slide the louvre blades on the roof open fully to enjoy the sunlight at its maximum.

SKY FLEX interacts noiselessly with nature to offer you constant comfort in changing weather conditions, with minimum energy consumption. When completely closed, shades shelter the space against weather, dust and all unwanted environmental elements. With the products such as Zipscreen and Guillotine Glass, it could become a fully enclosed area perfect for use as a garage or workshop in your open space.

### **BEST FOR**

- Houses
- Verandas Terraces
- Private Clubs Roof Tops
- Cafe & Restaurants
- Private Clubs Hotels
- Restaurants Wedding Halls