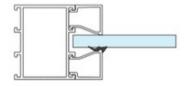

#### **FIXED GLASS**

Fixed window is a system designed and developed by our company to be integrated into the exposed triangle part of the Pergola. Fixed window can be produced in thicknesses of 8 mm,

10 mm, and 18 mm. It is a system that you can easily install by providing the necessary insulation with wicks and gaskets. With its slim and stylish design, your Pergolas will now be more flamboyant.