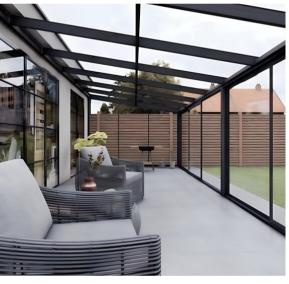

### **FIX GLASS ROOF**

Skyline fixed double glazing glass roof comes with aluminium structure.100% waterproof with spotlights on roof.

A fixed glass roof pergola is a type of outdoor structure that features a solid roof made of glass panels. Unlike traditional pergolas, which often have an open or latticed roof, a fixed glass roof pergola provides a fully enclosed and protected space while still allowing natural light to filter through.

#### **Key features and benefits**

- Weather protection
- Natural light
- Thermal control
- Aesthetics
- Customization options
- Low maintenance

### **BEST FOR**

- Outdoor living space
- Garden Retreats
- Sunrooms
- Commercial Establishment
- Pool Enclosures