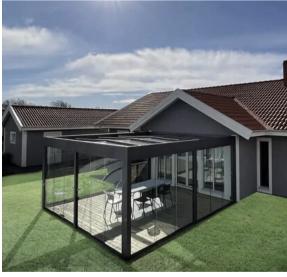

#### **SKYFLEX GLASS**

Bioclimatic Pergola remote controlled retractable glass louvers. 100% waterproof with LED lights around the roof.

Experience the epitome of contemporary outdoor living Designed to seamlessly blend into any architectural style, this innovative and stylish pergola offers a perfect balance of elegance, durability, and versatility.

Transform your outdoor space into a stunning oasis with the Sky Flex Glass Pergola, creating a serene environment for relaxation, entertaining and enjoying the beauty of nature.