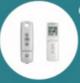

#### TELIS 4 and 16 RTS

Hand-held remote extends control of motorized products up to 4 and 16 different channels within 65 feet of range