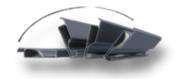

#### **SKY FLEX**

Bioclimatic Pergola remote controlled retractable aluminium louvres.

100% waterproof with LED lights around the roof .

With fully retractable roof provides you an open feeling, while keeping you covered under its shelter. You can slide the louvre blades on the roof open fully to enjoy the sunlight at its maximum.

SKY FLEX interacts noiselessly with nature to offer you constant comfort in changing weather conditions, with minimum energy consumption. When completely closed, shades shelter the space against weather, dust and all unwanted environmental elements. With the products such as Zipscreen and Guillotine Glass, it could become a fully enclosed area perfect for use as a garage or workshop in your open space.