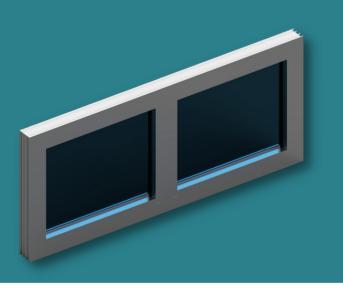

## **SLIDING DOORS**

Sliding glass for a pergola is a stylish and functional addition that brings a contemporary touch to your outdoor living space. These glass panels are designed to fit into the framework of your pergola and offer versatility in terms of opening and closing options.

They provide weather protection, natural light, and the flexibility to control the level of openness, allowing you to enjoy your pergola in various weather conditions and adapt to your preferred ambiance.