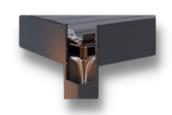

#### **Water Drainage**

ONLY SKYLOUNGE TUBE LED

SKYLOUNGE & SKYMAX

The structures are made to move raindrops of the ceiling as fast as possible, other than standard slope that will cause water to slide down the structure also uses an embedded water draining system that connects the ceiling to the ground and does not let water to slide down from unwanted sections of the structure.