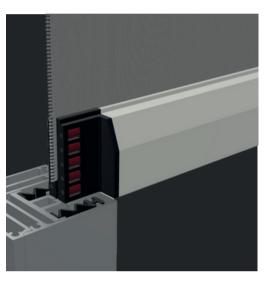

#### **Water Drainage**

ONLY SKYLOUNGE TUBE LED

SKYLOUNGE & SKYMAX

The structures are made to move raindrops of the ceiling as fast as possible, other than standard slope that will cause water to slide down the structure also uses an embedded water draining system that connects the ceiling to the ground and does not let water to slide down from unwanted sections of the structure.

#### **Control & Automation**

We make sure our shading structures do what they are built to do when they are supposed to. Our pergolas can be equipped with sensors of light, wind and rain to change the settings according to the environmental factors automatically, we also have remote control systems to make your structure work at your will.

#### TELIS 4 and 16 RTS

Hand-held remote extends control of motorized products up to 4 and 16 different channels within 65 feet of range

#### DECOFLEX WIREFREE™RTS

Battery-powerd and a completely wirless wall switch

#### ONDEIS ® WIREFREE RTS RAIN AND SUN SENSOR

Solar-powerd combined rain and sun sensor. The Sensor is completely wireless and uses optical rain-sensing technology and a sun-level sensor