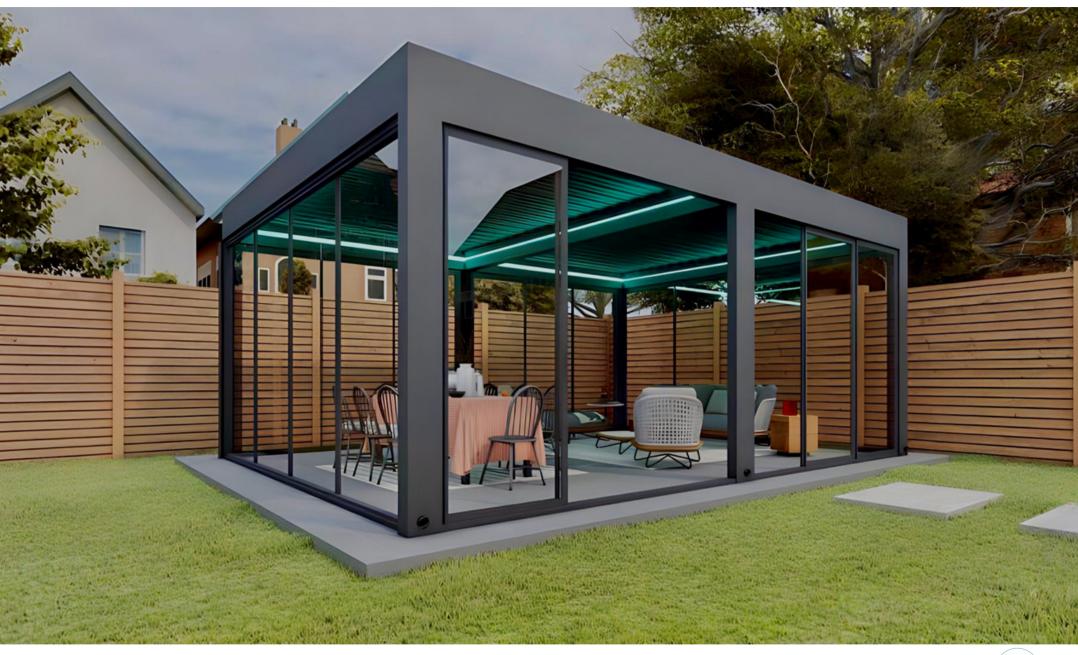

#### **SKY FLEX**

Bioclimatic Pergola remote controlled retractable aluminium louvres.

100% waterproof with LED lights around the roof .

With fully retractable roof provides you an open feeling, while keeping you covered under its shelter. You can slide the louvre blades on the roof open fully to enjoy the sunlight at its maximum.

SKY FLEX interacts noiselessly with nature to offer you constant comfort in changing weather conditions, with minimum energy consumption. When completely closed, shades shelter the space against weather, dust and all unwanted environmental elements. With the products such as Zipscreen and Guillotine Glass, it could become a fully enclosed area perfect for use as a garage or workshop in your open space.