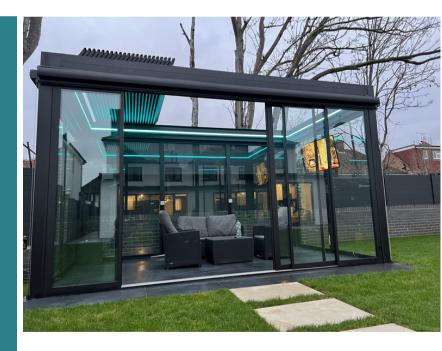

#### **SKY FLEX**

Bioclimatic Pergola remote controlled retractable aluminium louvres.

100% waterproof with LED lights around the roof .

With fully retractable roof provides you an open feeling, while keeping you covered under its shelter. You can slide the louvre blades on the roof open fully to enjoy the sunlight at its maximum.

SKY FLEX interacts noiselessly with nature to offer you constant comfort in changing weather conditions, with minimum energy consumption. When completely closed, shades shelter the space against weather, dust and all unwanted environmental elements. With the products such as Zipscreen and Guillotine Glass, it could become a fully enclosed area perfect for use as a garage or workshop in your open space.