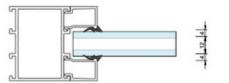

### **FIXED GLASS**

C-60 Fixed joinery is offered as an uninsulated series produced in our company. C-60 Fixed joinery can be produced as 8 mm, 10 mm and 20 mm. The required insulation is provided by using Internal and External Glass Wicks. In addition, C-60 fixed window provides thermal insulation up to four times depending on the type of Bora used. Our company offers C-60 fixed window systems with long-lasting and durable view to your use for many years.

#### C-60 Fixed - 8 mm

C-60 Fixed - 10 mm

C-60 Fixed - 20 mm

#### **FIXED GLASS**

Fixed window is a system designed and developed by our company to be integrated into the exposed triangle part of the Pergola. Fixed window can be produced in thicknesses of 8 mm,

10 mm, and 18 mm. It is a system that you can easily install by providing the necessary insulation with wicks and gaskets. With its slim and stylish design, your Pergolas will now be more flamboyant.