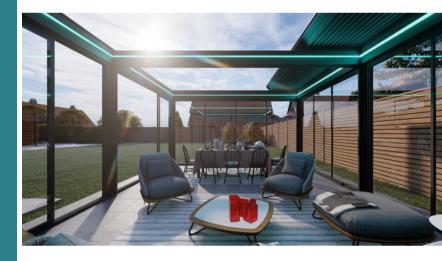

#### **SKY FLEX**

Bioclimatic Pergola remote controlled retractable aluminium louvres.

100% waterproof with LED lights around the roof .

With fully retractable roof provides you an open feeling, while keeping you covered under its shelter. You can slide the louvre blades on the roof open fully to enjoy the sunlight at its maximum.

SKY FLEX interacts noiselessly with nature to offer you constant comfort in changing weather conditions, with minimum energy consumption. When completely closed, shades shelter the space against weather, dust and all unwanted environmental elements. With the products such as Zipscreen and Guillotine Glass, it could become a fully enclosed area perfect for use as a garage or workshop in your open space.