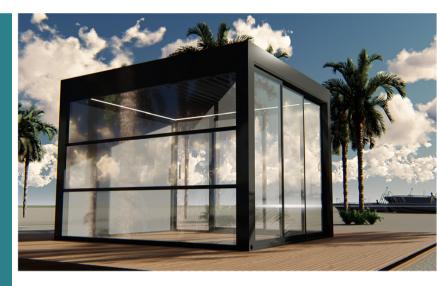

#### **SKYFLEX GLASS**

Bioclimatic Pergola remote controlled retractable glass louvers. 100% waterproof with LED lights around the roof.

Experience the epitome of contemporary outdoor living Designed to seamlessly blend into any architectural style, this innovative and stylish pergola offers a perfect balance of elegance, durability, and versatility.

Transform your outdoor space into a stunning oasis with the Sky Flex Glass Pergola, creating a serene environment for relaxation, entertaining and enjoying the beauty of nature.