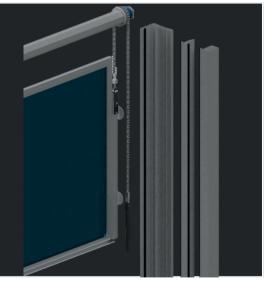

#### **ZIP BLINDS**

Zipblinds are typically made from durable and weather-resistant materials, such as high-quality fabrics or mesh, that are built to withstand various outdoor conditions. The blinds are custom-made to fit the dimensions of your pergola, ensuring a perfect and seamless integration with the structure.

The key feature of Zipblinds is their innovative zip-guided system. This system allows the blinds to be easily raised or lowered along vertical tracks that are installed on the sides of the pergola. The zippers on the blinds securely fasten them to the tracks, preventing any gaps and ensuring a tight and secure fit.

#### **ADVANTAGES**

- Not affected by high wind and other loads.
- As fewer fasteners are used, a more ergonomic image emerges.
- A system that can withstand harsh weather conditions.
- When the system is opened, the carrier profile does not appear.