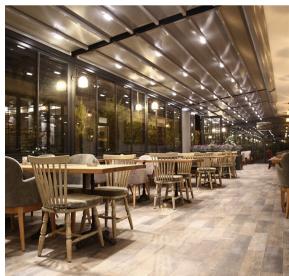

#### **SKY FLEX**

Bioclimatic Pergola remote controlled retractable aluminium louvres.

100% waterproof with LED lights around the roof .

With fully retractable roof provides you an open feeling, while keeping you covered under its shelter. You can slide the louvre blades on the roof open fully to enjoy the sunlight at its maximum.

SKY FLEX interacts noiselessly with nature to offer you constant comfort in changing weather conditions, with minimum energy consumption. When completely closed, shades shelter the space against weather, dust and all unwanted environmental elements. With the products such as Zipscreen and Guillotine Glass, it could become a fully enclosed area perfect for use as a garage or workshop in your open space.