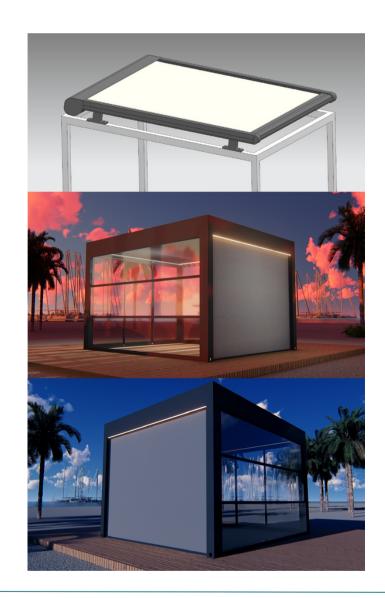

### **FIX GLASS ROOF**

Skyline fixed double glazing glass roof comes with aluminium structure.100% waterproof with spotlights on roof.

A fixed glass roof pergola is a type of outdoor structure that features a solid roof made of glass panels. Unlike traditional pergolas, which often have an open or latticed roof, a fixed glass roof pergola provides a fully enclosed and protected space while still allowing natural light to filter through.

#### **Key features and benefits**

- Weather protection
- Natural light
- Thermal control
- Aesthetics
- Customization options
- Low maintenance