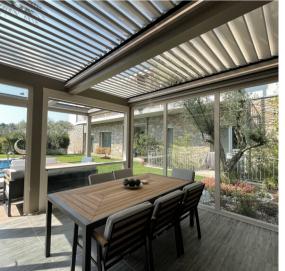

#### **SKYFLEX GLASS**

Bioclimatic Pergola remote controlled retractable glass louvers. 100% waterproof with LED lights around the roof.

Experience the epitome of contemporary outdoor living Designed to seamlessly blend into any architectural style, this innovative and stylish pergola offers a perfect balance of elegance, durability, and versatility.

Transform your outdoor space into a stunning oasis with the Sky Flex Glass Pergola, creating a serene environment for relaxation, entertaining and enjoying the beauty of nature.