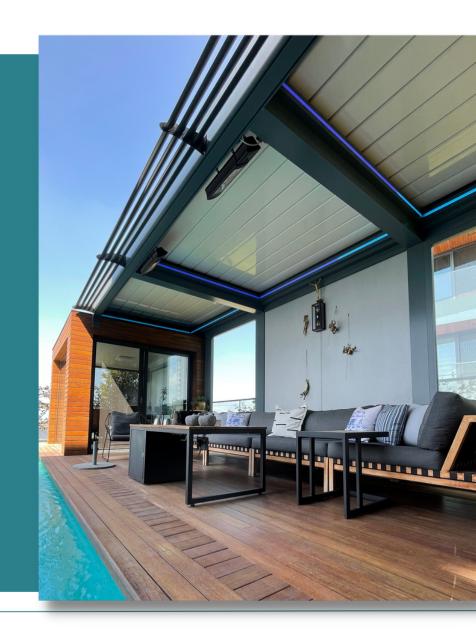

#### **SKY FLEX**

Bioclimatic Pergola remote controlled retractable aluminium louvres.

100% waterproof with LED lights around the roof .

With fully retractable roof provides you an open feeling, while keeping you covered under its shelter. You can slide the louvre blades on the roof open fully to enjoy the sunlight at its maximum.

SKY FLEX interacts noiselessly with nature to offer you constant comfort in changing weather conditions, with minimum energy consumption. When completely closed, shades shelter the space against weather, dust and all unwanted environmental elements. With the products such as Zipscreen and Guillotine Glass, it could become a fully enclosed area perfect for use as a garage or workshop in your open space.