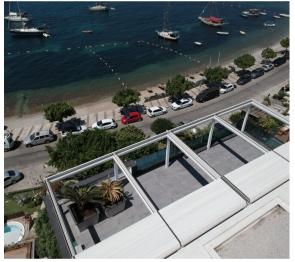

#### **SKY FLEX**

Bioclimatic Pergola remote controlled retractable aluminium louvres.

100% waterproof with LED lights around the roof .

With fully retractable roof provides you an open feeling, while keeping you covered under its shelter. You can slide the louvre blades on the roof open fully to enjoy the sunlight at its maximum.

SKY FLEX interacts noiselessly with nature to offer you constant comfort in changing weather conditions, with minimum energy consumption. When completely closed, shades shelter the space against weather, dust and all unwanted environmental elements. With the products such as Zipscreen and Guillotine Glass, it could become a fully enclosed area perfect for use as a garage or workshop in your open space.

### **BEST FOR**

- Houses
- Verandas Terraces
- Private Clubs Roof Tops
- Cafe & Restaurants
- Private Clubs Hotels
- Restaurants Wedding Halls