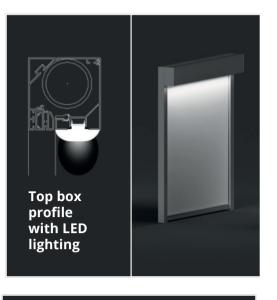

### **FIX GLASS ROOF**

Skyline fixed double glazing glass roof comes with aluminium structure.100% waterproof with spotlights on roof.

A fixed glass roof pergola is a type of outdoor structure that features a solid roof made of glass panels. Unlike traditional pergolas, which often have an open or latticed roof, a fixed glass roof pergola provides a fully enclosed and protected space while still allowing natural light to filter through.