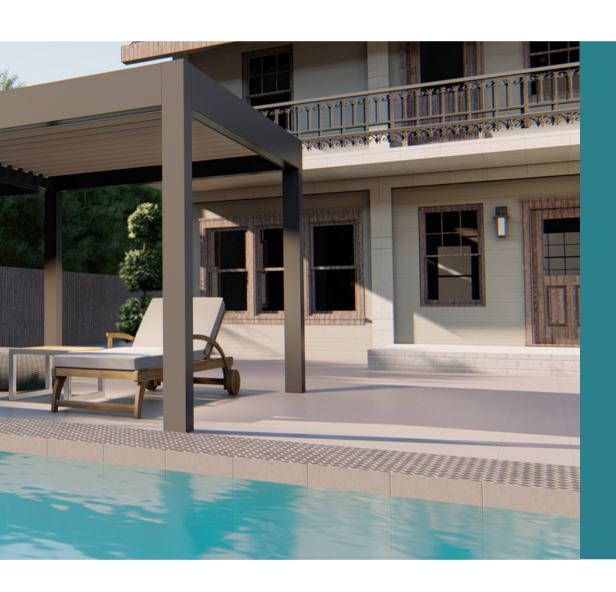

#### **SKY FLEX**

Bioclimatic Pergola remote controlled retractable aluminium louvres.

100% waterproof with LED lights around the roof .

With fully retractable roof provides you an open feeling, while keeping you covered under its shelter. You can slide the louvre blades on the roof open fully to enjoy the sunlight at its maximum.

SKY FLEX interacts noiselessly with nature to offer you constant comfort in changing weather conditions, with minimum energy consumption. When completely closed, shades shelter the space against weather, dust and all unwanted environmental elements. With the products such as Zipscreen and Guillotine Glass, it could become a fully enclosed area perfect for use as a garage or workshop in your open space.