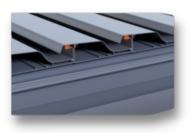

#### **Water Drainage**

ONLY SKYLOUNGE TUBE LED

SKYLOUNGE & SKYMAX

The structures are made to move raindrops of the ceiling as fast as possible, other than standard slope that will cause water to slide down the structure also uses an embedded water draining system that connects the ceiling to the ground and does not let water to slide down from unwanted sections of the structure.