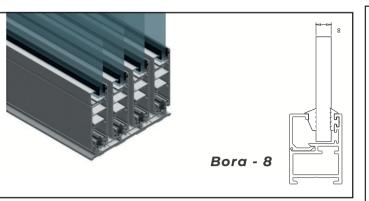

### **FIXED GLASS**

C-60 Fixed joinery is offered as an uninsulated series produced in our company. C-60 Fixed joinery can be produced as 8 mm, 10 mm and 20 mm. The required insulation is provided by using Internal and External Glass Wicks. In addition, C-60 fixed window provides thermal insulation up to four times depending on the type of Bora used. Our company offers C-60 fixed window systems with long-lasting and durable view to your use for many years.

#### C-60 Fixed - 8 mm

C-60 Fixed - 10 mm

C-60 Fixed - 20 mm