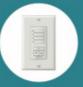

tructures are made to move raindrops of the ceiling as fast as possible, other than standard slope that will cause water to slide down the structure also uses an embedded water draining system that connects the ceiling to the ground and does not let water to slide down from unwanted sections of the structure.



#### **Control & Automation**

We make sure our shading structures do what they are built to do when they are supposed to. Our pergolas can be equipped with sensors of light, wind and rain to change the settings according to the environmental factors automatically, we also have remote control systems to make your structure work at your will.



#### TELIS 4 and 16 RTS

Hand-held remote extends control of motorized products up to 4 and 16 different channels within 65 feet of range



#### DECOFLEX WIREFREE™RTS

Battery-powerd and a completely wirless wall switch



#### ONDEIS ® WIREFREE RTS RAIN AND SUN SENSOR

Solar-powerd combined rain and sun sensor. The Sensor is completely wireless and uses optical rain-sensing technology and a sun-level sensor





#### **BUILD AND SEALING PROPERTIES**

Panel and Gutter Integrated Sealing



The panels are able to rotate up to 120°



Special dust chamber on the panels



Multi-layered sealing system using several gaskets



Bioclimatic structures are designed to collect and keep the dust in a small chamber in order to prevent it from falling down when closing the ceiling. Bioclimatic panels also have the ability to completely seal the structures against water or air.



#### **Structure Color and Finish**

Our Pergolas utiliz