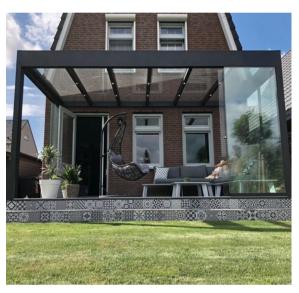

### **FIX GLASS ROOF**

Skyline fixed double glazing glass roof comes with aluminium structure.100% waterproof with spotlights on roof.

A fixed glass roof pergola is a type of outdoor structure that features a solid roof made of glass panels. Unlike traditional pergolas, which often have an open or latticed roof, a fixed glass roof pergola provides a fully enclosed and protected space while still allowing natural light to filter through.

#### **Key features and benefits**

- Weather protection
- Natural light
- Thermal control
- Aesthetics
- Customization options
- Low maintenance

### **BEST FOR**

- Outdoor living space
- Garden Retreats
- Sunrooms
- Commercial Establishment
- Pool Enclosures