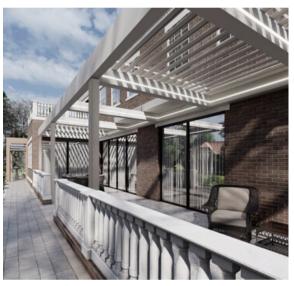

#### **SKY FLEX**

Bioclimatic Pergola remote controlled retractable aluminium louvres.

100% waterproof with LED lights around the roof .

With fully retractable roof provides you an open feeling, while keeping you covered under its shelter. You can slide the louvre blades on the roof open fully to enjoy the sunlight at its maximum.

SKY FLEX interacts noiselessly with nature to offer you constant comfort in changing weather conditions, with minimum energy consumption. When completely closed, shades shelter the space against weather, dust and all unwanted environmental elements. With the products such as Zipscreen and Guillotine Glass, it could become a fully enclosed area perfect for use as a garage or workshop in your open space.