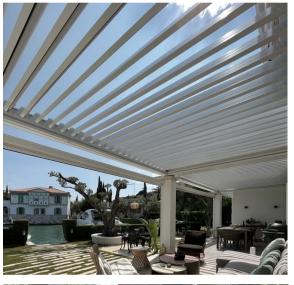

#### **SKY FLEX**

Bioclimatic Pergola remote controlled retractable aluminium louvres.

100% waterproof with LED lights around the roof .

With fully retractable roof provides you an open feeling, while keeping you covered under its shelter. You can slide the louvre blades on the roof open fully to enjoy the sunlight at its maximum.

SKY FLEX interacts noiselessly with nature to offer you constant comfort in changing weather conditions, with minimum energy consumption. When completely closed, shades shelter the space against weather, dust and all unwanted environmental elements. With the products such as Zipscreen and Guillotine Glass, it could become a fully enclosed area perfect for use as a garage or workshop in your open space.