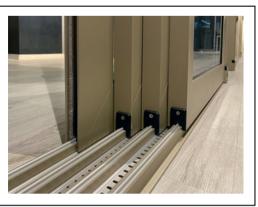

## **SLIDING DOORS**

Sliding glass for a pergola is a stylish and functional addition that brings a contemporary touch to your outdoor living space. These glass panels are designed to fit into the framework of your pergola and offer versatility in terms of opening and closing options.

They provide weather protection, natural light, and the flexibility to control the level of openness, allowing you to enjoy your pergola in various weather conditions and adapt to your preferred ambiance.

### **ADVANTAGES**

- Customers can choose a suitable glass configuration for the ambient.
- Quickly opening and closing, easy movement that does not require much power.
- You can apply one of the lock systems on which side you want.
- It is not afected by high temperature diference.