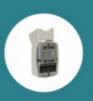

#### ONDEIS ® WIREFREE RTS RAIN AND SUN SENSOR

Solar-powerd combined rain and sun sensor. The Sensor is completely wireless and uses optical rain-sensing technology and a sun-level sensor